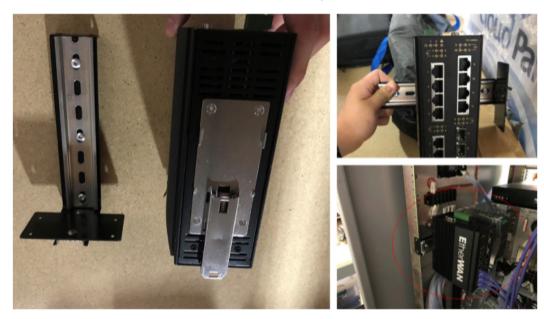

#### **Overview**

KR-BKZDIN brackets offer the installation of EX78900/EX78900E/EX78000/EX73900/EX73900E inside rack or cabinets virtually anywhere with open space. Vertical and horizontal configurations allow device installation in unique spaces. Din-rail configurations for KR-BKZDIN gives brackets the ability to attach even more devices.

#### + Dynamic Install

Install anywhere in open rack or cabinet space Vertical and horizontal configurations for larger installation flexibility Din Rail configuration support for EX78900/EX78900E/EX78000/EX73900E

## **Application**

Most cabinets do not utilize the empty spaces in the back.

Our brackets allow for the installation of non-rack mount switches.

Devices can be attached directly to the bracket.

Din Rail configuration allows Din Rail devices to be mounted, which frees up more space for more devices.