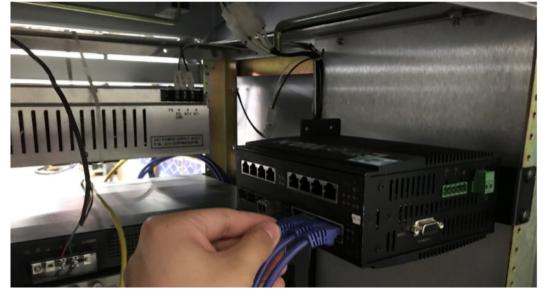

## **Application**

Most cabinets do not utilize the empty spaces in the back.

Our brackets allow for the installation of non-rack mount switches.

Devices can be attached directly to the bracket.

Din Rail configuration allows Din Rail devices to be mounted, which frees up more space for more devices.