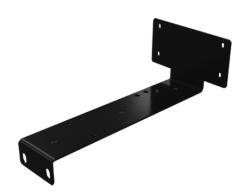

# **KR-BKZDIN**Z-Shape Cabinet Brackets

#### + Model

| KR-BKZDIN    | Z-Shaped Vertical Bracket                              |
|--------------|--------------------------------------------------------|
| KR-BKZDIN-D  | Din Rail configuration for Z-Shaped Vertical Bracket   |
| KR-BKZDIN2   | Z-Shaped Horizontal Bracket                            |
| KR-BKZDIN2-D | Din Rail configuration for Z-Shaped Horizontal Bracket |
|              |                                                        |