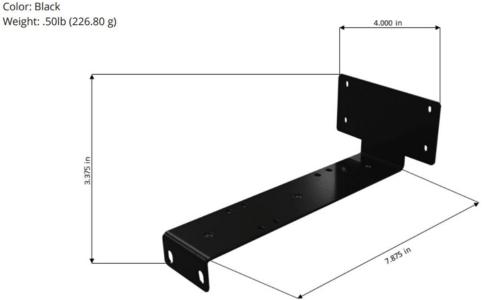

## **Technical Specifications**

Product Number: KR-BKZDIN

Build Material: Metal

Color: Black

Product Number: KR-BKZDIN-D

Build Material: Metal

Color: Black

#### + Model

| KR-BKZDIN    | Z-Shaped Vertical Bracket                              |
|--------------|--------------------------------------------------------|
| KR-BKZDIN-D  | Din Rail configuration for Z-Shaped Vertical Bracket   |
| KR-BKZDIN2   | Z-Shaped Horizontal Bracket                            |
| KR-BKZDIN2-D | Din Rail configuration for Z-Shaped Horizontal Bracket |
|              |                                                        |