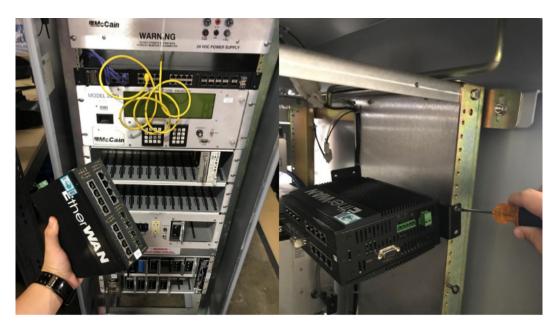

## **Application**

Most cabinets do not utilize the empty spaces in the back.

Our brackets allow for the installation of non-rack mount switches.

Devices can be attached directly to the bracket.

Din Rail configuration allows Din Rail devices to be mounted, which frees up more space for more devices.