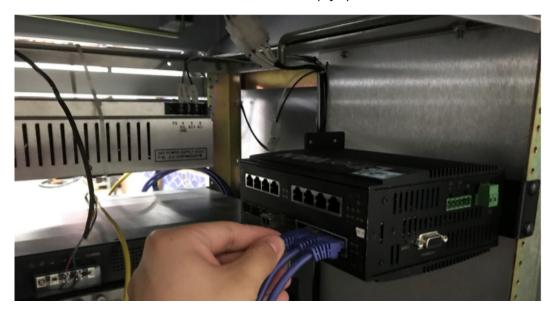

## **Application**

Most cabinets do not utilize the empty spaces in the back.

Our brackets allow for the installation of non-rack mount switches.

Devices can be attached directly to the bracket.

Din Rail configuration allows Din Rail devices to be mounted, which frees up more space for more devices.