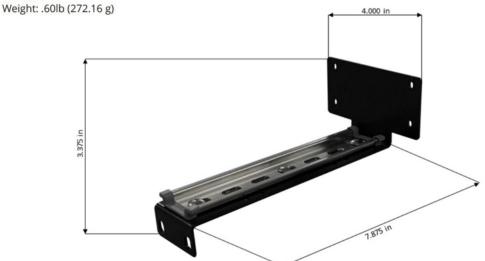

## **Technical Specifications**

Product Number: KR-BKZDIN

Build Material: Metal

Color: Black

Product Number: KR-BKZDIN-D

Build Material: Metal

Color: Black

## **Application**

Most cabinets do not utilize the empty spaces in the back.

Our brackets allow for the installation of non-rack mount switches.

Devices can be attached directly to the bracket.

Din Rail configuration allows Din Rail devices to be mounted, which frees up more space for more devices.

#### + Model

| KR-BKZDIN    | Z-Shaped Vertical Bracket                              |
|--------------|--------------------------------------------------------|
| KR-BKZDIN-D  | Din Rail configuration for Z-Shaped Vertical Bracket   |
| KR-BKZDIN2   | Z-Shaped Horizontal Bracket                            |
| KR-BKZDIN2-D | Din Rail configuration for Z-Shaped Horizontal Bracket |
|              |                                                        |