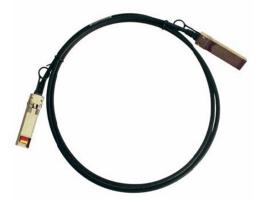

## SFP+ 10G Patch Cable (SFPCBL150)

## **Overview**

EtherWAN's SFP+ patch cable serves as a high speed connectivity solution between two Ethernet switches utilizing SFP+ 10-gigabit slots. With 15 to 25 times lower latency compared to 10BASE-T Cat 6/6a/7 cabling systems and extremely low power consumption, the SFPCBL150 is an ideal solution for high speed data transmission over short distances.

## **Ordering Info**

🕂 Model

SFPCBL150 SFP+ to SFP+ copper patch cable, 10Gb, 1.5m, Passive Twinax

© EtherWAN Systems, Inc. All rights reserved. 20240315

EtherWAN is constantly developing and improving products. Specifications are subject to change without notice and without incurring any obligation.