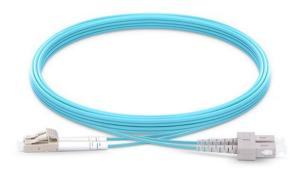

## **Fiber Patch Cable**

## **Overview**

EtherWAN's fiber patch cables serve as interconnect between SC/ST connector-based fiber cabling and EtherWAN switches with fiber connectivity through SFP modules using LC connectors. Single mode and multi-mode options are available along with 1- and 2-meter length options for various applications.

## **Ordering Info**

| FCBL-SMLCLC-2M | Fiber optic patch cable, LC to LC, Single mode, Duplex, 2 meters |
|----------------|------------------------------------------------------------------|
| FCBL-MMSCLC-2M | Fiber optic patch cable, SC to LC, Multi-mode, Duplex, 2 meters  |
| FCBL-SMSTLC-2M | Fiber optic patch cable, ST to LC, Single mode, Duplex, 2 meters |
| FCBL-MMSTLC-2M | Fiber optic patch cable, ST to LC, Multi-mode, Duplex, 2 meters  |
| FCBL-SMSCLC-2M | Fiber optic patch cable, SC to LC, Single mode, Duplex, 2 meters |
| FCBL-MMSCLC-1M | Fiber optic patch cable, SC to LC, Multi-mode, Duplex, 1 meter   |
| FCBL-SMSTLC-1M | Fiber optic patch cable, ST to LC, Single mode, Duplex, 1 meter  |
| FCBL-MMSTLC-1M | Fiber optic patch cable, ST to LC, Multi-mode, Duplex, 1 meter   |
| FCBL-SMSCLC-1M | Fiber optic patch cable, SC to LC, Single mode, Duplex, 1 meter  |