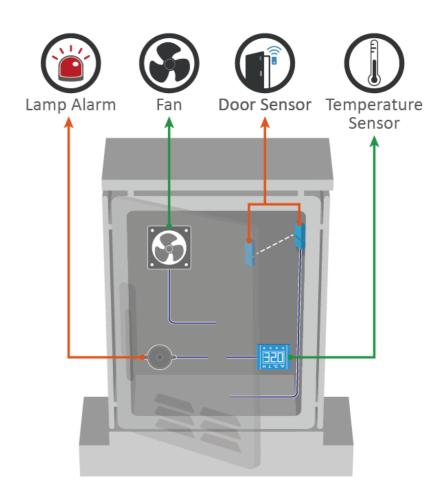

#### **EtherWAN solution:**

Integrated with 2DIs (Digital input ) and Relay Output interfaces for intelligent alarm system & notification.