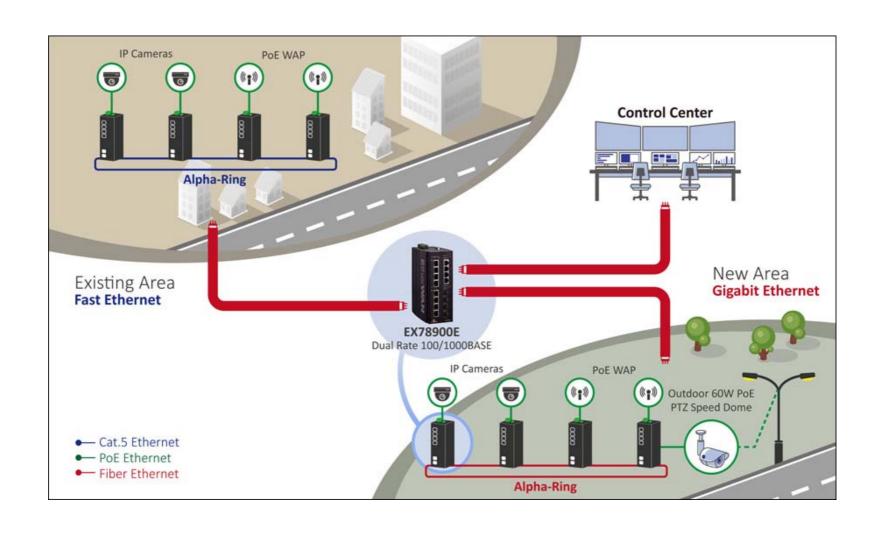

telligent PoE features**



#### **PoE Transmission over 250 Meters**

When Extend Mode is enabled, a single PoE port can support a transmission distance of 250 meters with easy-to-use and cost-saving.

### Eliminates need for additional switches or repeaters for long distance connections



It is suggested to pre-test the function before deployment. The maximum available transmission distance of PoE depends on the negotiation result of PD and PSE. Some PDs using EtherWAN PoE/PSE switches may only support a standard distance of 100 meters. Contact EtherWAN if assistance is needed.

# **Integrated with DnA function**



#### **EtherWAN solution:**

Integrated with 2DIs (Digital input ) and Relay Output interfaces for intelligent alarm system & notification.



# **EX78900E Application**





## EX78900E Variance



The EX78900 expansion mode is equipped with 12 Gigabit Ethernet (PoE) ports and up to 4 100/1G Mbps SFP ports, making it ideal for migration from an existing network to Gigabit speed or building a new full Gigabit backbone.

**Total PoE power budget : 240W** 



12-port 10/100/1000BASE-T(8 x 30W + 4 x 60W)PoE + 4-port 100/1G Mbpx SFP



8-port 10/100/1000BASE-T(4 x 30W + 4 x 60W)PoE + 4-port 100/1G Mbps SFP

### **EX78922E**

8-port 10/100/1000BASE-T(4 x 30W + 4 x 60W)PoE + 2-port 100/1G Mbps SFP