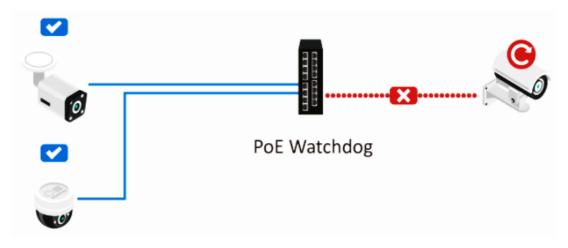

### PoE Watch dog

Automatically check and reboot PD when camera does not respond, allowing the administrator to reduce urgency and frequency.