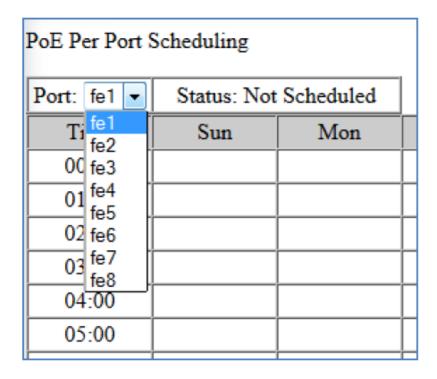

## **PoE Scheduling**

PoE Scheduling allows PoE ports to have their power up time scheduled by hour of the day and day of the week.