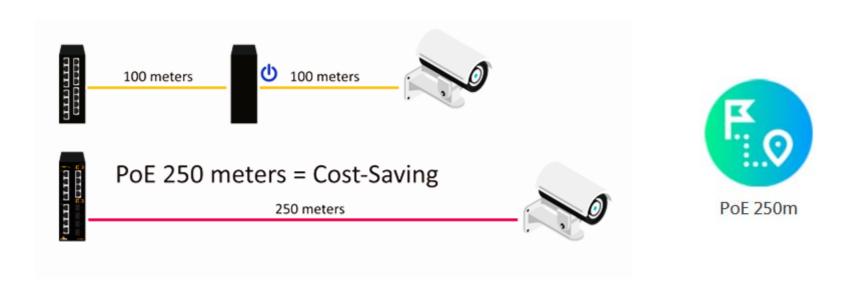

#### **PoE Transmission over 250 Meters**

When Extend Mode is enabled, a single PoE port can support a transmission distance of 250 meters with easy-to-use and cost-saving.

### Eliminates need for additional switches or repeaters for long distance connections

It is suggested to pre-test the function before deployment. The maximum available transmission distance of PoE depends on the negotiation result of PD and PSE. Some PDs using EtherWAN PoE/PSE switches may only support a standard distance of 100 meters. Contact EtherWAN if assistance is needed.