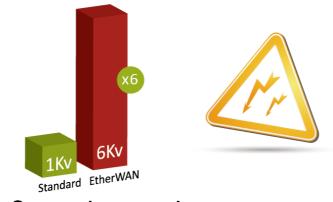

# **6kV** surge protection on PoE

#### **EtherWAN solution:**

An embedded 6kV surge protection can protect against electronic interference. Each copper port can endure a 6kV surge and protect the equipment that at standard deployment.

6Kv Surge Immunity