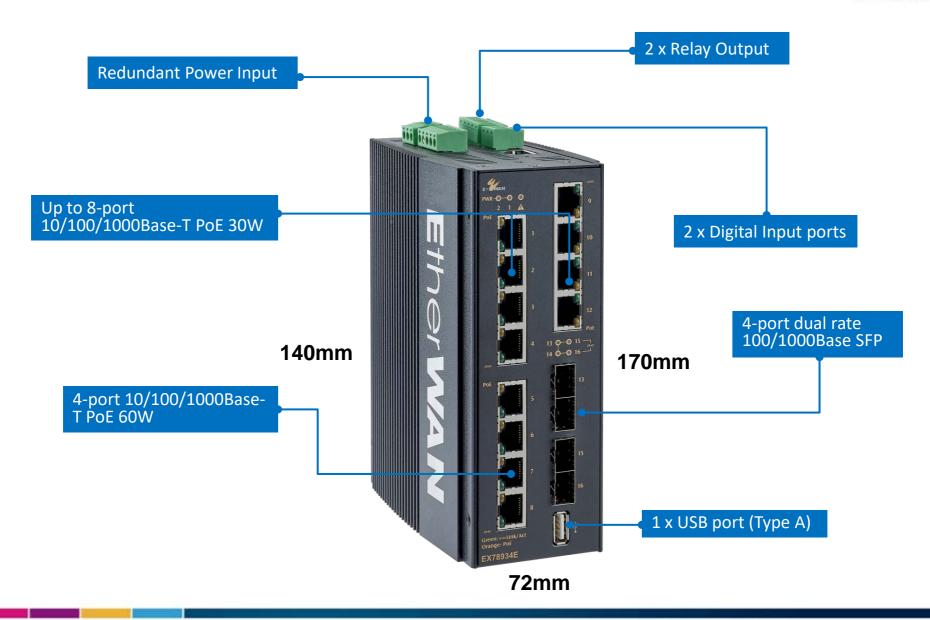

#### **EtherWAN solution:**

Integrated with 2DIs (Digital input ) and Relay Output interfaces for intelligent alarm system & notification.

## EX78900E Variance

The EX78900 expansion mode is equipped with 12 Gigabit Ethernet (PoE) ports and up to 4 100/1G Mbps SFP ports, making it ideal for migration from an existing network to Gigabit speed or building a new full Gigabit backbone.

**Total PoE power budget : 240W** 

12-port 10/100/1000BASE-T(8 x 30W + 4 x 60W)PoE + 4-port 100/1G Mbpx SFP

8-port 10/100/1000BASE-T(4 x 30W + 4 x 60W)PoE + 4-port 100/1G Mbps SFP