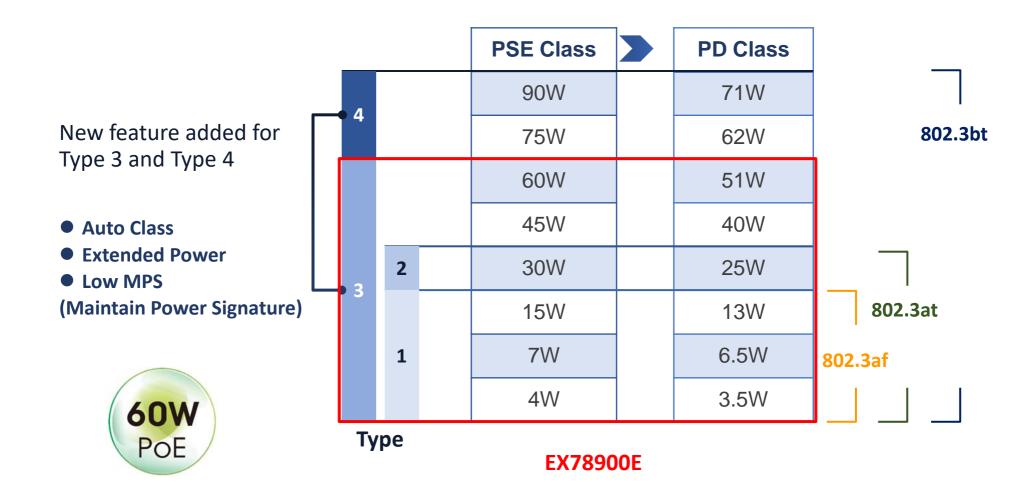

## **EX78900E Overview**

Hardened Managed 10 to 16 port Gigabit PoE switch

- **☑** PoE compliance to IEEE 802.3bt for wide range applications
- Supporting: VRRP, OSFP, RIP v1/v2, Static routing
- Rugged design with Hardened grade (-45C~+75C)

# **Key Features Introduction**

- ☑ IEEE 802.3bt High power PoE Switch
- 6kV surge protection on PoE
- ☑ Intelligent PoE features
- Integrated with DnA function
- Dual rate SFP (100/1G Mbps) scalability

# IEEE 802.3bt high power PoE switch