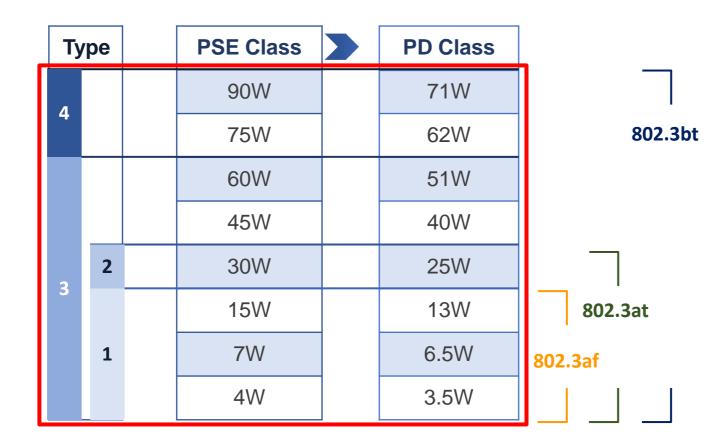

### • High power PoE

- IEEE 802.3bt compliance, PoE 90W per port with total power budget 360 Watts

#### **☑** Integrated with EtherWAN DnA solution

IEEE 802.3bt 90W high power PoE

• Compliance with IEEE 802.3af/at/bt standard: Extend power capability to Type 4