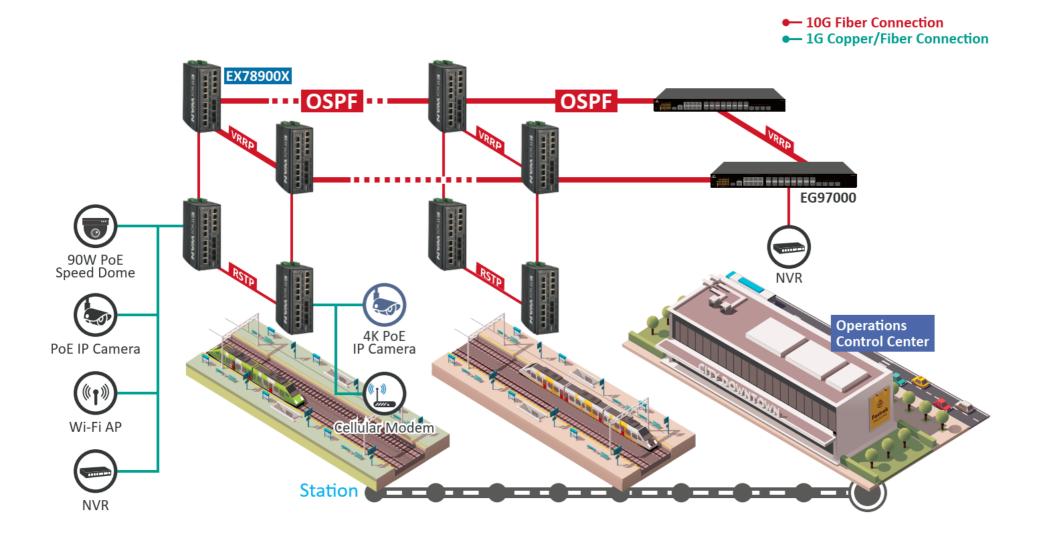

embedded 6kV surge protection can protect against electronic interference. Each copper port can endure a 6kV surge and protect the equipment at standard deployments.





When Extend Mode is enabled, a single PoE port can support a transmission distance of 250 meters\* with ease-of-use and cost-savings.



\*It is suggested to pre-test the function before deployment. The maximum available transmission distance of PoE depends on the negotiation result of PD and PSE. Some PDs using EtherWAN PoE/PSE switches may only support a standard distance of 100 meters. Contact EtherWAN if assistance is needed.



**Detect and Alert (DnA) solution** 

Integrated with 2 x Digital Inputs and 2 x Relay Output interfaces for intelligent alarm system & notification



## **EX78900X** series - Application





## **EX78900X** series - Ordering information



#### Model

#### - EX78934X:

12-port 10/100/1000BASE-T(X) with 90W PoE + 4-port 1G/10G SFP+

#### ✓ Accessories

- DIN-Rail power supplies
- Gigabit SFP modules
- 10 Gigabit SFP modules

\*SFP selection guide is online now! Check HERE

#### Management support tools

- Configuration Backup and Restoration Tool: EB-232
- Network management software: eVue, eLite