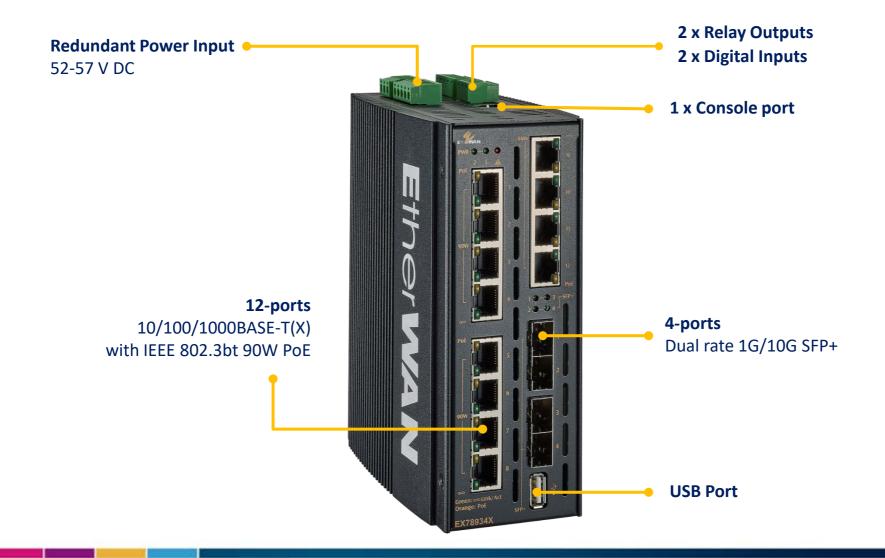

#### - EX78934X:

12-port 10/100/1000BASE-T(X) with 90W PoE + 4-port 1G/10G SFP+

**Detect and Alert (DnA) solution** 

Integrated with 2 x Digital Inputs and 2 x Relay Output interfaces for intelligent alarm system & notification

### • Technical enhancement

- SFP ports
- Support Power level III (2 watts) SFP transceiver
- Support Digital Diagnostics Monitoring (DDM)
- Storm detection and control
- PoE DI (Digital Input)

### • High speed data transmission

- Full Gigabit bandwidth on all RJ45 ports
- Dual rate 1/10Gigabit connectivity on all SFP fiber ports