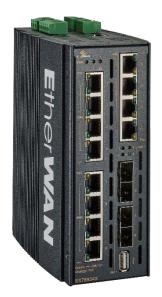

## **EX78900X** series - Overview

Hardened Lite Layer 3 Managed 16-port Gigabit PoE Ethernet Switch

#### - EX78934X:

12-port 10/100/1000BASE-T(X) with 90W PoE + 4-port 1G/10G SFP+