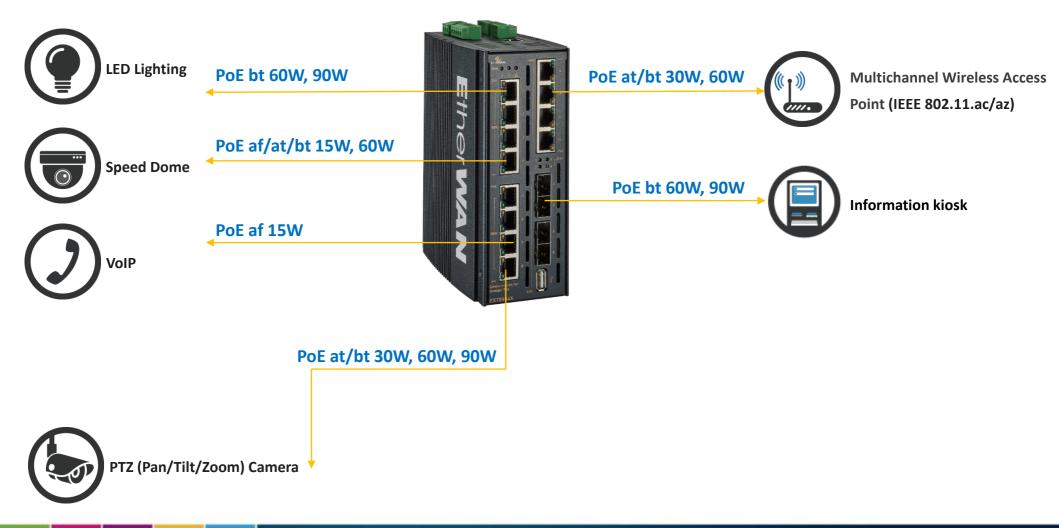

tal Input)

### • Lite Layer 3 functionality

- VRRP, OSFP, RIPv1/v2, Static routing

### • Rugged design for harsh environments

- Wide operating temperature -40~75  $^\circ\text{C}$
- 6Kv surge protection on PoE







Dimensions: 72mm (W) x 170mm (H) x 140mm (D)





### **EX78900X** series - Key features

- ☑ IEEE 802.3bt 90W high power PoE
- **Built-in EtherWAN intelligent PoE feature set**

#### Technical enhancement

- Supports Power level III (2 watts) SFP transceiver
- Supports Digital Diagnostics Monitoring (DDM)
- Storm detection and control

#### **☑** Integrated with EtherWAN DnA solution





IEEE 802.3bt 90W high power PoE

• Compliance with IEEE 802.3af/at/bt standard: Extend power capability to Type 4





#### EX78900X delivers high power PoE to various PoE-PD endpoints





EtherWAN intelligent PoE feature set



PoE Scheduling allows PoE ports to have their power up time scheduled by hour of the day and day of the week.

**PoE Scheduling** 

| PoE Per Port Scheduling |                       |     |  |
|-------------------------|-----------------------|-----|--|
| Port: fe1 💌             | Status: Not Scheduled |     |  |
| Ti fe1<br>fe2           | Sun                   | Mon |  |
| 00 fe3                  |                       |     |  |
| 01 fe4<br>fe5           |                       |     |  |
| 02 fe6                  |                       |     |  |
| 03 fe7<br>fe8           |                       |     |  |
| 04:00                   |                       |     |  |
| 05:00                   |                       |     |  |



#### **PoE