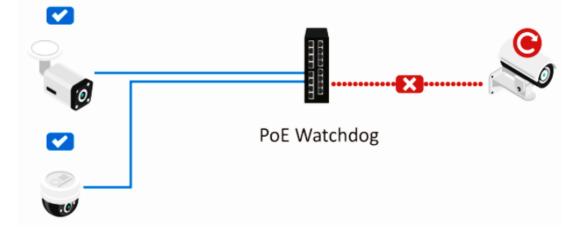

#### **PoE Watchdog**

Automatically check and reboot PD when camera does not respond, allowing the administrator to reduce urgency and frequency of troubleshooting.

EtherWAN intelligent PoE feature set

An embedded 6kV surge protection can protect against electronic interference. Each copper port can endure a 6kV surge and protect the equipment at standard deployments.