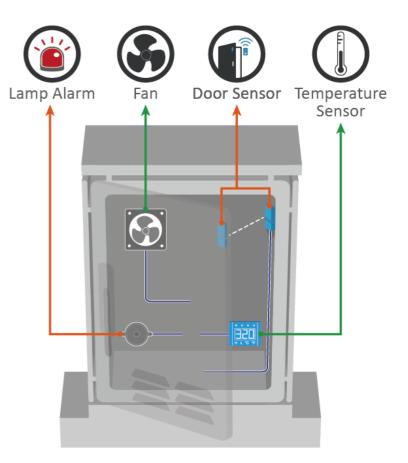

**Detect and Alert (DnA) solution** 

Integrated with 2 x Digital Inputs and 2 x Relay Output interfaces for intelligent alarm system & notification