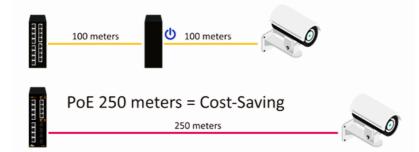

When Extend Mode is enabled, a single PoE port can support a transmission distance of 250 meters\* with ease-of-use and cost-savings.

\*It is suggested to pre-test the function before deployment. The maximum available transmission distance of PoE depends on the negotiation result of PD and PSE. Some PDs using EtherWAN PoE/PSE switches may only support a standard distance of 100 meters. Contact EtherWAN if assistance is needed.