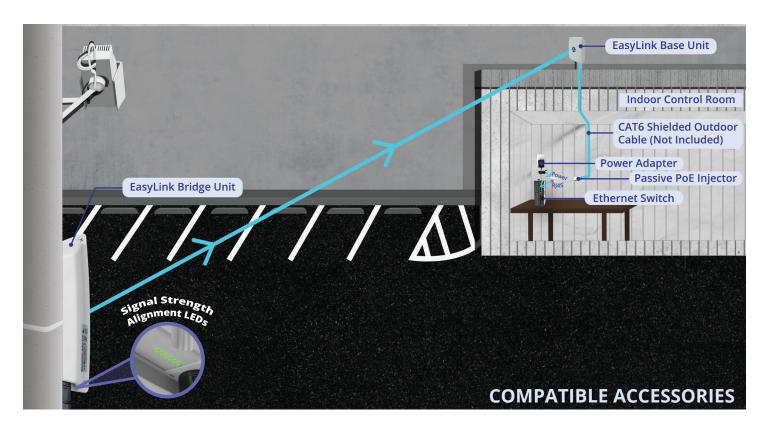

### **Easy Setup - No User Configuration**

Simply mount, power, and align units.
Plug-and-play, setup in less than 3 minutes.

### **Easy Alignment LED Indicators**

The LEDs indicate power, link status, & signal strength. Six lights indicate a full connection.

#### **Diverse Mounting**

Easily mount on both poles & walls, allowing you remote connections almost anywhere.

# **APPLICATIONS - PERFECT FOR CAMERAS & REMOTE DEVICES**