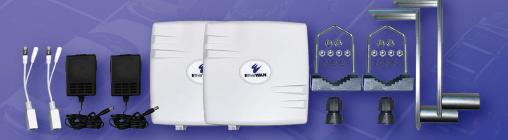

# **Each Kit Includes Everything You Need:**

- 2 Preconfigured High Speed EasyLinks\*
- 2 Active to Passive PoE Adapters\* -
- 2 Wall Power Supplies
- 2 Passive PoE Injectors
- 2 Mounting Kits

Plug & Play Point-to-Point & Multipoint IP67 Wireless Bridge Kit (300 Mbps)