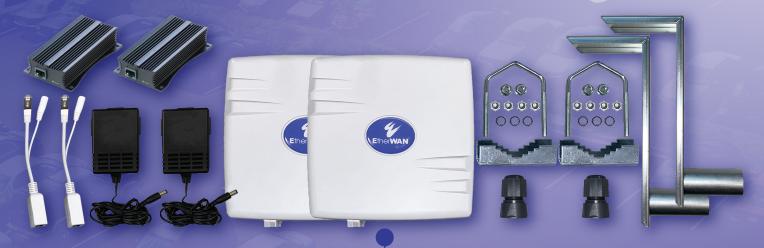

# **Each Kit Includes Everything You Need:**

- 2 Preconfigured High Speed EasyLinks\*
- 2 Active to Passive PoE Adapters\* -
- 2 Wall Power Supplies
- 2 Passive PoE Injectors
- 2 Mounting Kits

Plug & Play Point-to-Point & Multipoint IP67 Wireless Bridge Kit (300 Mbps)