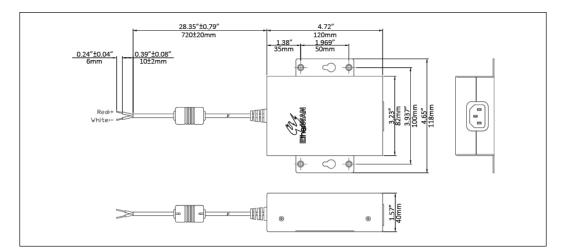

## EX41-145046

Power Supply 45W 12VDC with Open Wire



## **Specifications**

+ Power

**Input Rating** 90-264VAC (47-63Hz)

**Output Rating** 45W, 12VDC, 0-3.7A

### + Mechanical

**Casing** Aluminum case

**Operating Temperature** -40 to 75°C (-40 to 167°F)

**Output Connector** Open wire for terminal block

# Dimensions





## **Ordering Info**

+ Model

EX41-145046-1 Power Supply 45W 12VDC with Open Wire (US Input Plug)



© EtherWAN Systems, Inc. All rights reserved. 20240813

EtherWAN is constantly developing and improving products. Specifications are subject to change without notice and without incurring any obligation.