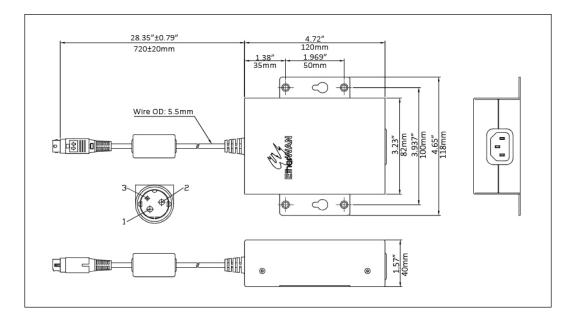

#### EX41-145044

Power Supply 45W 12VDC with Latch





# **Specifications**

+ Power

**Input Rating** 90-264VAC (47-63Hz)

**Output Rating** 45W, 12VDC, 0-3.7A



**Casing** Aluminum case

**Operating Temperature** -40 to 75°C (-40 to 167°F)

**Output Connector** DC jack with latch



# Dimensions



### **Ordering Info**

#### + Model

EX41-145044-1 Power Supply 45W 12VDC with Latch (US Input Plug)



© EtherWAN Systems, Inc. All rights reserved. 20240813

EtherWAN is constantly developing and improving products. Specifications are subject to change without notice and without incurring any obligation.