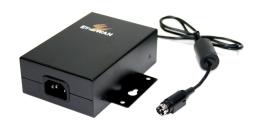

## EX41-136044

Power Supply 36W 12VDC with Latch

#### + Mechanical

**Casing** Aluminum case

**Operating Temperature** -40 to 75°C (-40 to 167°F)

**Output Connector** DC jack with latch