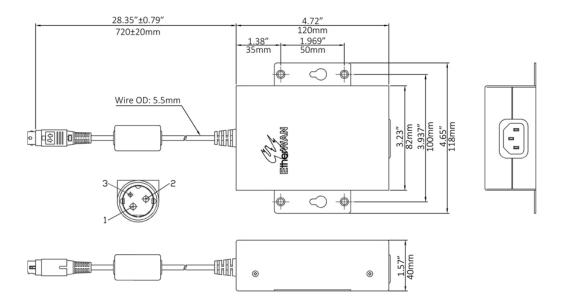

## **Dimensions**

#### + Mechanical

**Casing** Aluminum case

**Operating Temperature** -40 to 75°C (-40 to 167°F)

**Output Connector** DC jack with latch