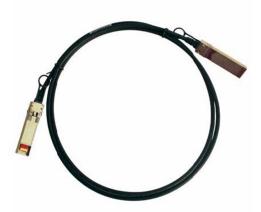

## SFP+ 10G Patch Cable (SFPCBL150)

## **Overview**

EtherWAN's SFP+ patch cable serves as a high speed connectivity solution between two Ethernet switches utilizing SFP+ 10-gigabit slots. With 15 to 25 times lower latency compared to 10BASE-T Cat 6/6a/7 cabling systems and extremely low power consumption, the SFPCBL150 is an ideal solution for high speed data transmission over short distances.

## **Ordering Info**

SFPCBL150 SFP+ to SFP+ copper patch cable, 10Gb, 1.5m, Passive Twinax

© EtherWAN Systems, Inc. All rights reserved. 20240315

EtherWAN is constantly developing and improving products. Specifications are subject to change without notice and without incurring any obligation.