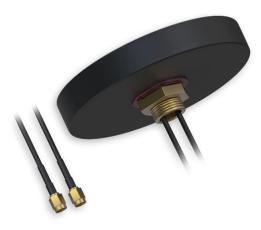

## **EASYCELL-ANT-RFT**

MOBILE MIMO External Antenna for EasyCell

## + Part Number

EASYCELL-ANT-RFT MOBILE MIMO External Antenna for EasyCell

+ Other EasyCell Accessories

| EASYCELL-ANT-LTC | Cellular (LTE) Compact Antenna for EasyCell (requires 2 ea.) |
|------------------|--------------------------------------------------------------|
| EASYCELL-ANT-WFC | WiFi Compact Antenna 2.4GHz for EasyCell                     |
| EASYCELL-PWR     | Power Cable with 4-Way Screw Terminal                        |
| EASYCELL-DIN     | DIN RAIL KIT for EasyCell                                    |