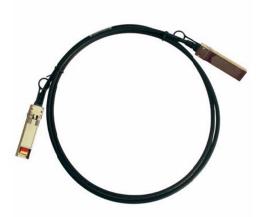

## SFP+ 10G Patch Cable (SFPCBL150)

## **Overview**

EtherWAN's SFP+ patch cable serves as a high speed connectivity solution between two Ethernet switches utilizing SFP+ 10-gigabit slots. With 15 to 25 times lower latency compared to 10BASE-T Cat 6/6a/7 cabling systems and extremely low power consumption, the SFPCBL150 is an ideal solution for high speed data transmission over short distances.

## **Ordering Info**

SFPCBL150 SFP+ to SFP+ copper patch cable, 10Gb, 1.5m, Passive Twinax

© EtherWAN Systems, Inc. All rights reserved. 20240315

EtherWAN is constantly developing and improving products. Specifications are subject to change without notice and without incurring any obligation.