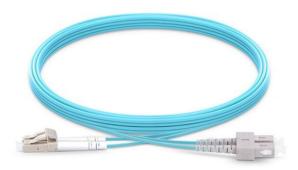

## **Fiber Patch Cable**

## **Overview**

EtherWAN's fiber patch cables serve as interconnect between SC/ST connector-based fiber cabling and EtherWAN switches with fiber connectivity through SFP modules using LC connectors. Single mode and multi-mode options are available along with 1- and 2-meter length options for various applications.